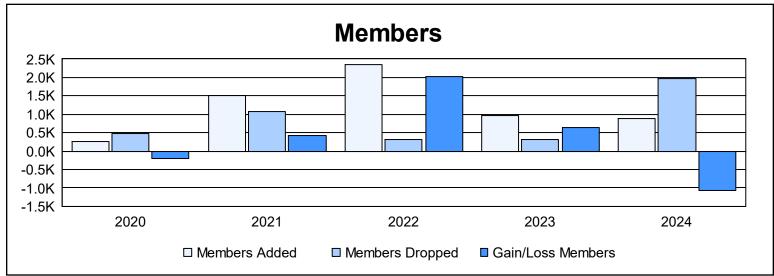

District 315B2 As of June 2024 Cumulative

| Year      | New<br>Clubs | Dropped<br>Clubs | Gain/<br>Loss<br>Clubs | New<br>Members | Charter<br>Members | Reinstate<br>Members | Transfer<br>Members | Total<br>Member<br>Added | Total<br>Members<br>Dropped | Gain/<br>Loss<br>Members |
|-----------|--------------|------------------|------------------------|----------------|--------------------|----------------------|---------------------|--------------------------|-----------------------------|--------------------------|
| 2019-2020 | 5            | 2                | 3                      | 134            | 120                | 13                   | 5                   | 272                      | 481                         | -209                     |
| 2020-2021 | 26           | 15               | 11                     | 691            | 736                | 31                   | 44                  | 1,502                    | 1,081                       | 421                      |
| 2021-2022 | 30           | 0                | 30                     | 1,120          | 952                | 214                  | 54                  | 2,340                    | 309                         | 2,031                    |
| 2022-2023 | 9            | 1                | 8                      | 668            | 216                | 43                   | 40                  | 967                      | 326                         | 641                      |
| 2023-2024 | 17           | 12               | 5                      | 103            | 383                | 379                  | 31                  | 896                      | 1,972                       | -1,076                   |
| Average   | 17           | 6                | 11                     | 543            | 481                | 136                  | 35                  | 1,195                    | 834                         | 362                      |